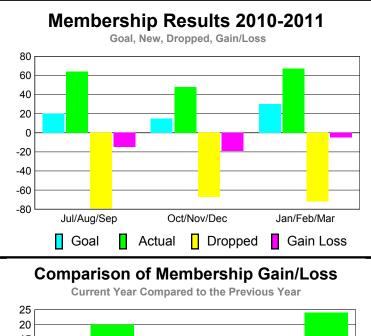

### MEMBERSHIP **Membership** Results <u>Membership</u> 2010-2011 2009-2010 Actual Gain/ Net **Actual** Gain/ Memb New Dropped Loss of Loss of Month Goal Memb **Memb** Memb Memb Jul/Aug/Sep 20 64 -79 -15 20 Oct/Nov/Dec 15 48 -67 -19 -13 Jan/Feb/Mar 30 67 -72 -5 24 Totals -39 65 179 -218 31