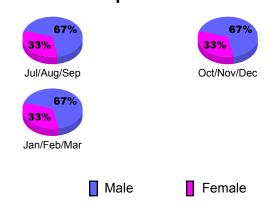

| 0                                | 0                                |
| .lan/Feh/Mar | Λ                   | Λ                             | Λ                                 | Λ                                | Λ                                |

**Club Results** 

# Club Results 2010-2011 Goal, New, Dropped, Gain/Loss 1 0.8 0.6 0.4 0.2 0 Jul/Aug/Sep Oct/Nov/Dec Jan/Feb/Mar Goal Actual Dropped Gain Loss



## YTD Status Quo Clubs 2010-2011



### MEMBERSHIP **Membership** Results <u>Membership</u> 2010-2011 2009-2010 Actual Gain/ Net **Actual** Gain/ Memb New Dropped Loss of Loss of Month Goal Memb **Memb** Memb Memb Jul/Aug/Sep 20 64 -79 -15 20 Oct/Nov/Dec 15 48 -67 -19 -13 Jan/Feb/Mar 30 67 -72 -5 24 Totals -39 65 179 -218 31





# **Gender Comparison 2010-2011**