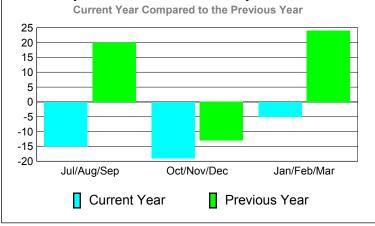

### MEMBERSHIP **Membership** Results <u>Membership</u> 2010-2011 2009-2010 Actual Gain/ Net **Actual** Gain/ Memb New Dropped Loss of Loss of Month Goal Memb **Memb** Memb Memb Jul/Aug/Sep 20 64 -79 -15 20 Oct/Nov/Dec 15 48 -67 -19 -13 Jan/Feb/Mar 30 67 -72 -5 24 Totals -39 65 179 -218 31